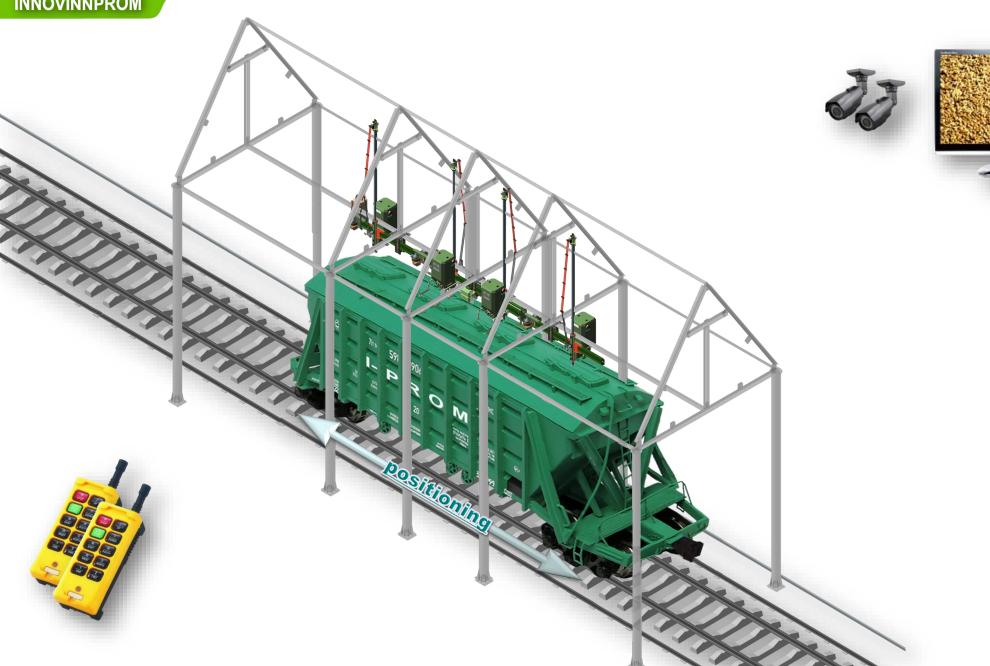

## **Execution Option: MOVABLE MODULE**

# **Example: MOVABLE MODULE**

### Port Grain Storage, Mykolaiv, Ukraine:

- ✓ two railway tracks;
- ✓ two mobile modules;
- fully automatic mode: automatic hatch scan; automatic sampling; automatic sending of samples to the laboratory.

# Time of sampling from one hopper – 3 minutes