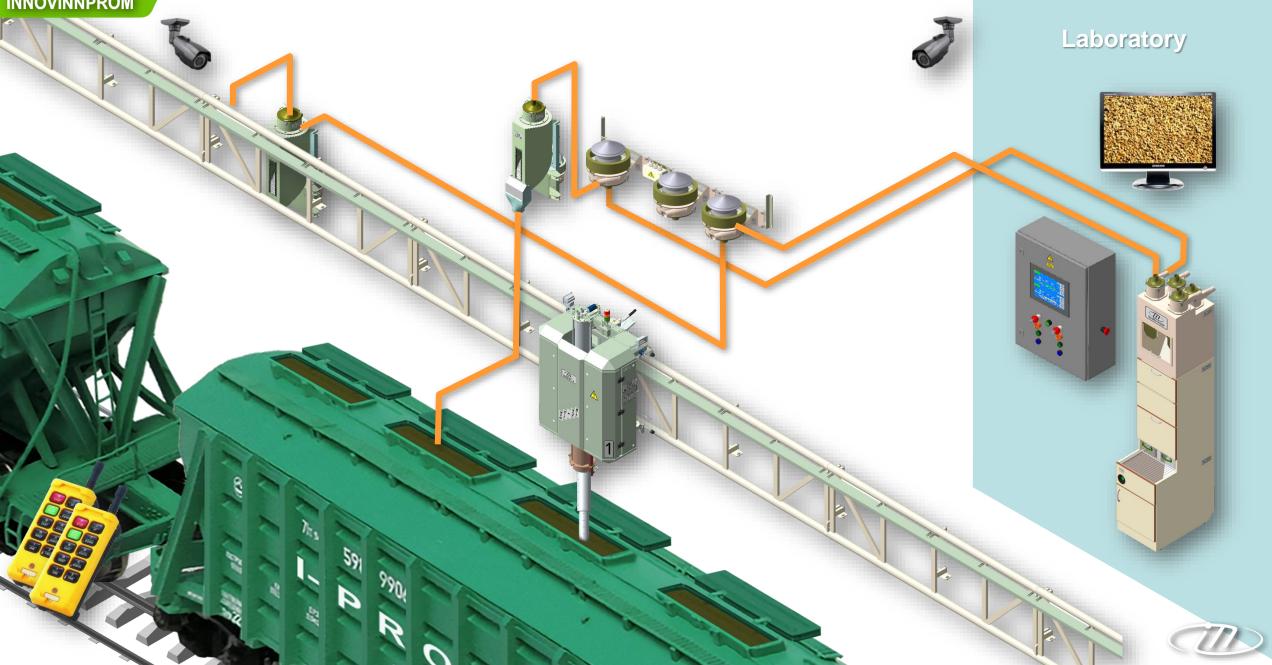

Transportation of samples is carried out by pneumatic transport.

All sampling operations are automated.

# SYSTEM OPERATIONS

# **Example: MOVABLE MODULE**