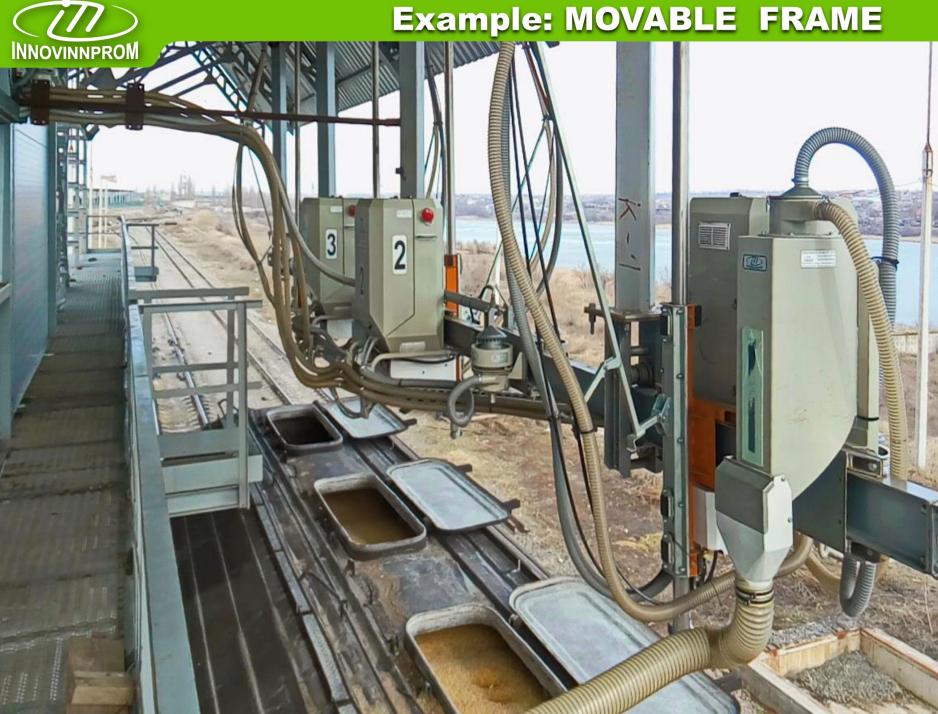

-4,7 M, operating stroke of the probe -3,0 M.

✓ rotating drill







# SYSTEM OPERATIONS





## **Execution Option: MOVABLE MODULE**

# Each system of sampling is designed separately for the individual needs of the customer

When designing a sampling system, the features of the territory, the number of railway lines, the maximum time to service one hopper



# **Execution Option: GAUGE CARRIAGE**





# **Execution Option: MOVABLE FRAME**





# INNOVINNPROM - 30 years in the automation industry





# **Example: MOVABLE MODULE**



### Port Grain Storage, Mykolaiv, Ukraine:

- ✓ two railway tracks;
- ✓ two mobile modules;
- fully automatic mode: automatic hatch scan; automatic sampling; automatic sending of samples to the laboratory.

# Time of sampling from one hopper – 3 minutes





### Port Grain Storage, Chornomorsk, Ukraine:

- ✓ one railway tracks;
- ✓ four probe;
- ✓ manual mode.

### Time of sampling from one hopper – 1 minute





LTD INNOVINNPROM

14, Kyivska Str., Vinnytsya, Ukraine, 21100 tel/fax: +38(0432)-52-08-30

https://innovinnprom.com/ info@innovinnprom.com