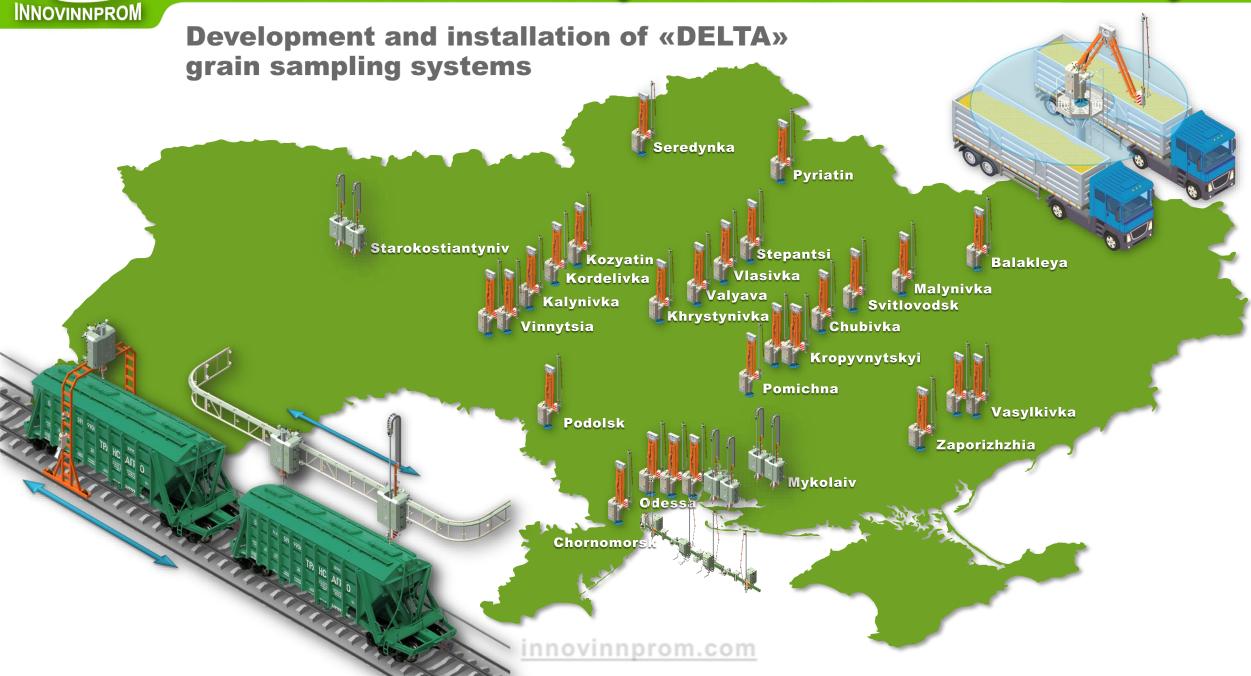

# Each system of sampling is designed separately for the individual needs of the customer

When designing a sampling system, the features of the territory, the number of railway lines, the maximum time to service one hopper

# INNOVINNPROM - 30 years in the automation industry