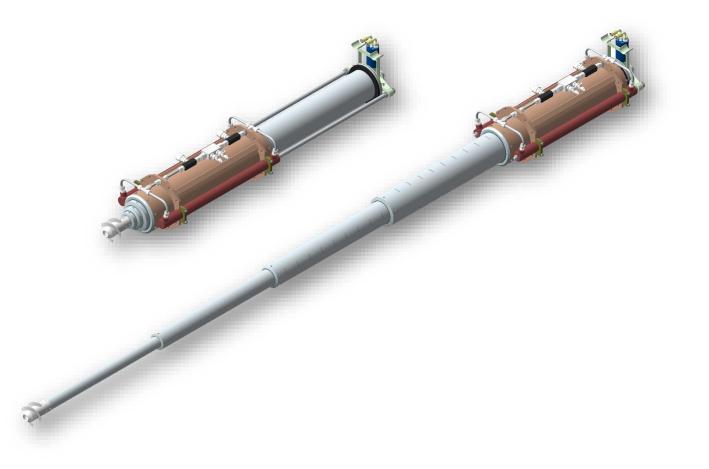

### FUNCTION

The telescopic probe is intended for use as a part of mobile blocks of automobile and railway grain sampling systems, produced by INNOVINNPROM company

**INNOVINNPROM** sampling systems are designed for sampling of grain crops from car bodies and railway hopper cars and their subsequent transportation to laboratories for analysis.

#### ✓ dimentions:

dimensions of the probe in a folded state -1,7 m, dimensions of the probe in the expanded state -4,7 M, operating stroke of the probe -3,0 M.

✓ rotating drill