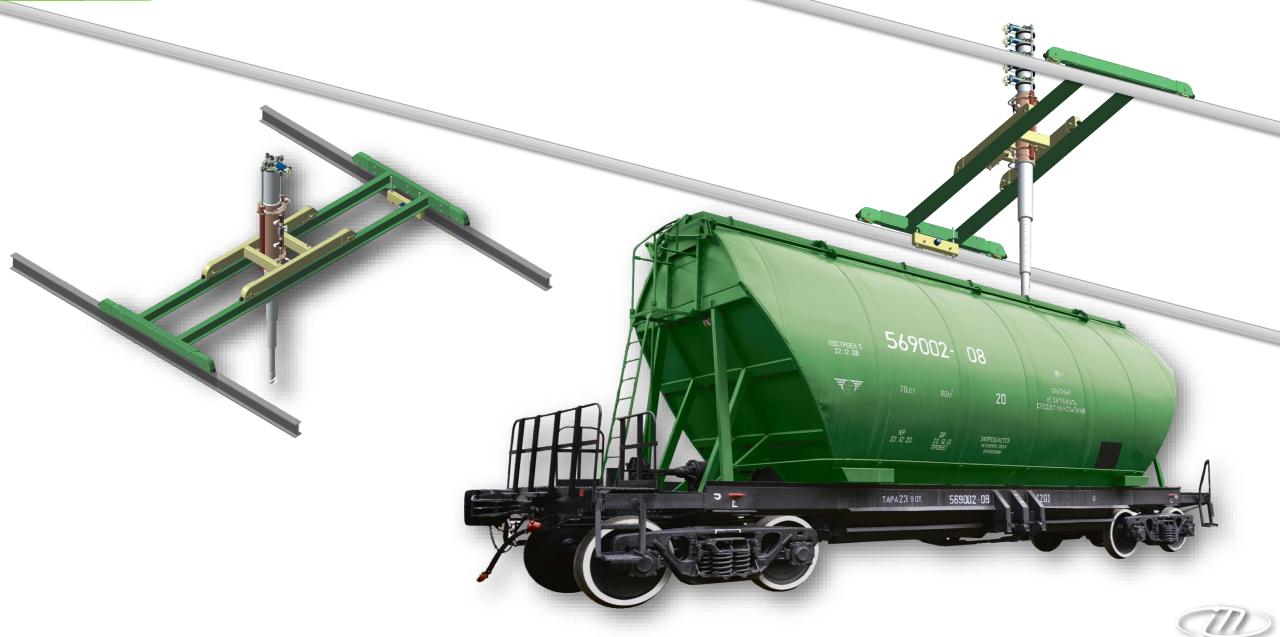

### FUNCTION

The telescopic probe is intended for use as a part of mobile blocks of automobile and railway grain sampling systems, produced by INNOVINNPROM company

**INNOVINNPROM** sampling systems are designed for sampling of grain crops from car bodies and railway hopper cars and their subsequent transportation to laboratories for analysis.

Transportation of samples is carried out by pneumatic transport.

All sampling operations are automated.

#### ✓ dimentions:

dimensions of the probe in a folded state -1,7 m, dimensions of the probe in the expanded state -4,7 M, operating stroke of the probe -3,0 M.

✓ rotating drill