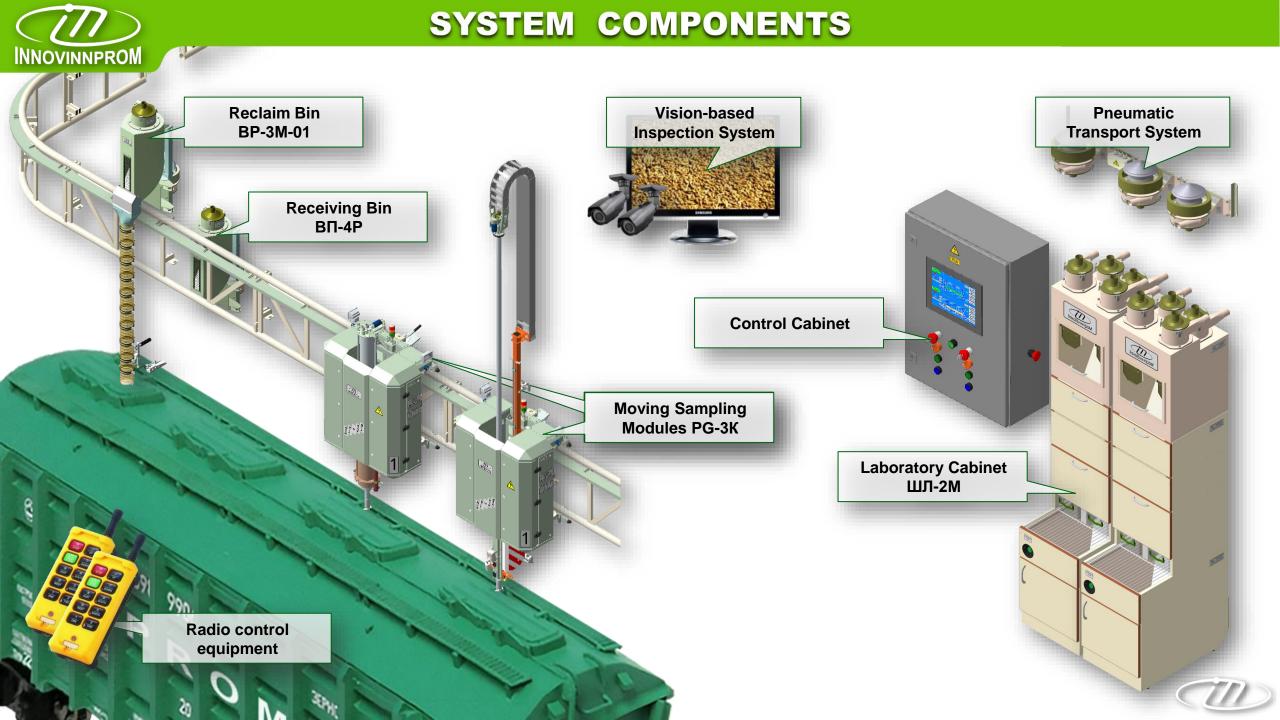

Transportation of samples is carried out by pneumatic transport.

All sampling operations are automated.

# CONSTRUCTION

# SYSTEM OPERATIONS