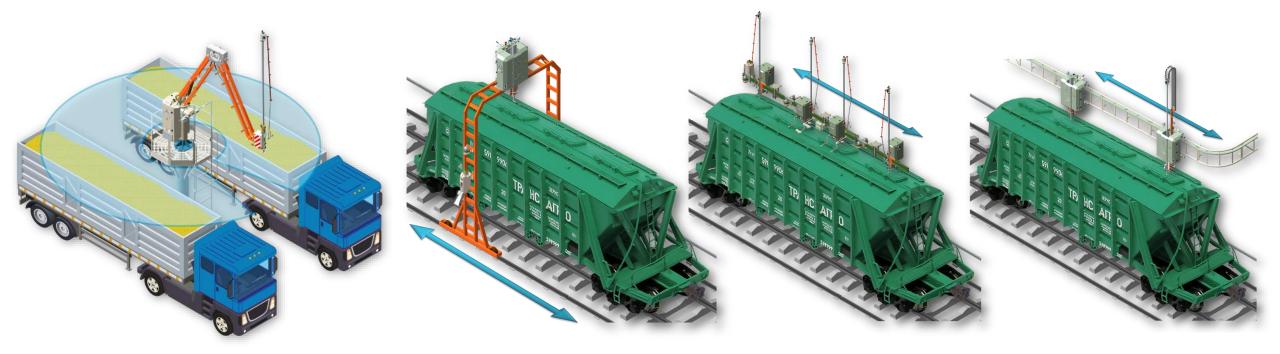

## **Execution Option: MOVABLE MODULE**

# **Execution Option: GAUGE CARRIAGE**

# **Execution Option: MOVABLE FRAME**