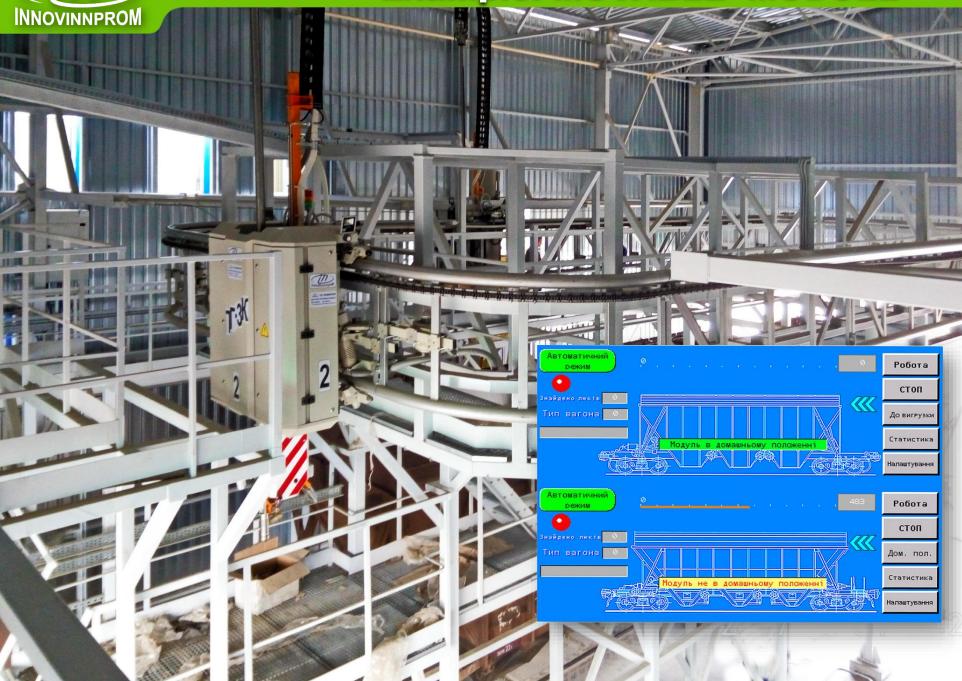

# **Example: MOVABLE MODULE**

### Port Grain Storage, Mykolaiv, Ukraine:

- ✓ two railway tracks;
- ✓ two mobile modules;
- fully automatic mode: automatic hatch scan; automatic sampling; automatic sending of samples to the laboratory.

# Time of sampling from one hopper – 3 minutes